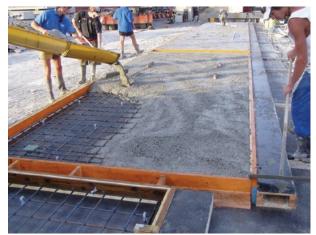

BOXXA is made from cross banded NelsonPine LVL (Laminated Veneer Lumber) giving extra strength, stability and longevity to make boxing for formwork, precasting and everyday concrete projects easier, quicker and more economical. Crossbanding LVL makes the product resistant to cupping and swelling width wise when used in concrete boxing type applications.

- Longer life than ordinary timber boxing
- Easier to handle, strong, straight and consistent
- Special paint surface for easier concrete release and moisture resistance.
- Specifically designed for stability, longevity and strength