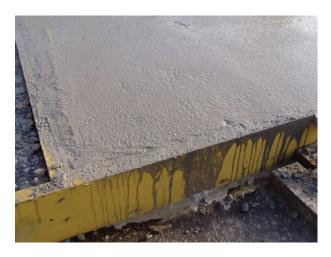

BOXXA is made from cross banded NelsonPine LVL (Laminated Veneer Lumber) giving extra strength, stability and longevity to make boxing for formwork, precasting and everyday concrete projects easier, quicker and more economical. Crossbanding LVL makes the product resistant to cupping and swelling width wise when used in concrete boxing type applications.

- Longer life than ordinary timber boxing
- Easier to handle, strong, straight and consistent
- Special paint surface for easier concrete release and moisture resistance.
- Specifically designed for stability, longevity and strength

## Finish

Painted with a moisture resistant, high wax content paint.

| Section Sizes | Length (mm) | Pieces per pack |
|---------------|-------------|-----------------|
| 1. 100x36     | 6000        | 90              |
| 2. 150x36     | 6000        | 63              |
| 3. 170x36     | 6000        | 54              |
| 4. 200x36     | 6000        | 45              |
| 5. 240x36     | 6000        | 36              |
| 6. 300x36     | 6000        | 27              |