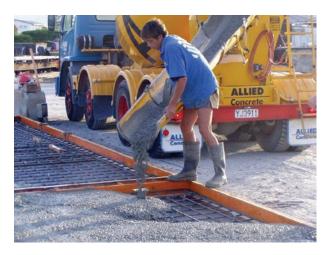

BOXXA is made from cross banded NelsonPine LVL (Laminated Veneer Lumber) giving extra strength, stability and longevity to make boxing for formwork, precasting and everyday concrete projects easier, quicker and more economical. Crossbanding LVL makes the product resistant to cupping and swelling width wise when used in concrete boxing type applications.

- Longer life than ordinary timber boxing
- Easier to handle, strong, straight and consistent
- Special paint surface for easier concrete release and moisture resistance.
- Specifically designed for stability, longevity and strength