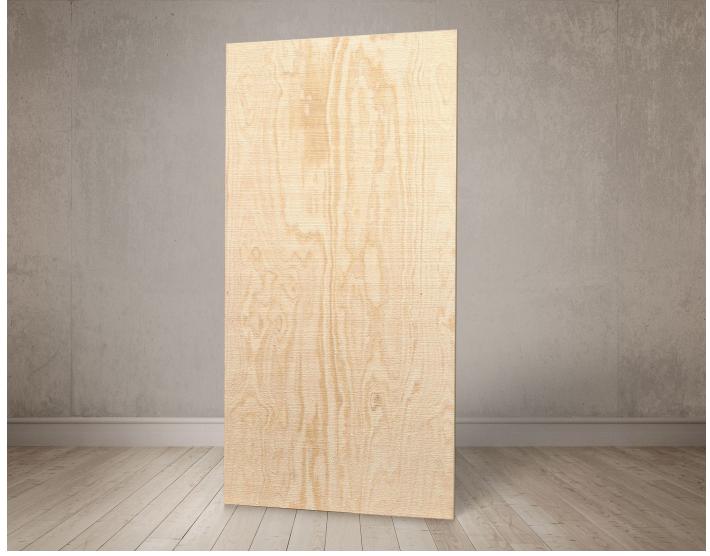

# **Pinetech Cladding**

Plytech Pinetech Cladding is a bandsawn exterior plywood panel for use in residential and commercial construction. Pinetech Cladding is a cost effective cladding solution that offers a natural timber finish and allows for staining to enhance the look and performance. Pinetech Cladding is envelope treated H3.1 LOSP or H3.2 CCA for exterior use.

#### DIMENSIONS

2440 x 1216mm x 12.0mm

#### FINISHING

We recommend that both faces and all edges of the uncoated plwood are coated.

# COLOUR CONSISTENCY

It is not possible to guarantee an absolute consistency in colour of plywood between sheets. A slight variation between sheets cannot be considred a defect. Check sheets before commencing your project.

# EXPOSURE TO WATER AND SUNLIGHT

Direct or indirect light will have an effect on plywood products. A change in colour and appearance over time is a natural charactersitic, and not considered a defect.