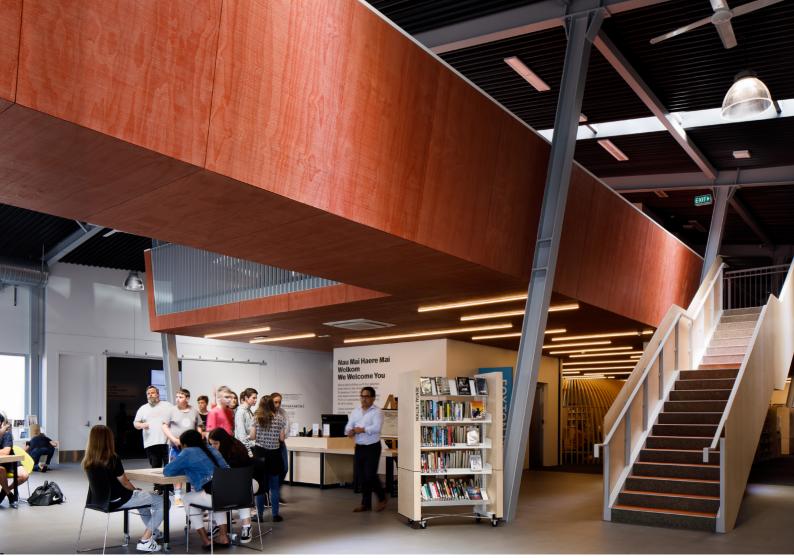

Te Awahou Nieuwe Stroom, photo by Jason Mann

# **Pinetech Cladding**

Plytech Pinetech Cladding is a bandsawn exterior plywood panel for use in residential and commercial construction. Pinetech Cladding is a cost effective cladding solution that offers a natural timber finish and allows for staining to enhance the look and performance. Pinetech Cladding is envelope treated H3.1 LOSP or H3.2 CCA for exterior use.

# OPTIONS

- Pinetech 1000/100: grooves at 100mm centres
- Pinetech 1000/150: grooves at 150mm centres
- Pinetech 3000: no grooves.

#### DIMENSIONS

2440 x 1216mm x 12.0mm

#### FINISHING

We recommend that both faces and all edges of the uncoated plwood are coated.

#### **TECHNICAL SPECIFICATIONS**

Standard – AS/NZS 2271 Wood Raw Material – Pinus Radiata Density – average 5