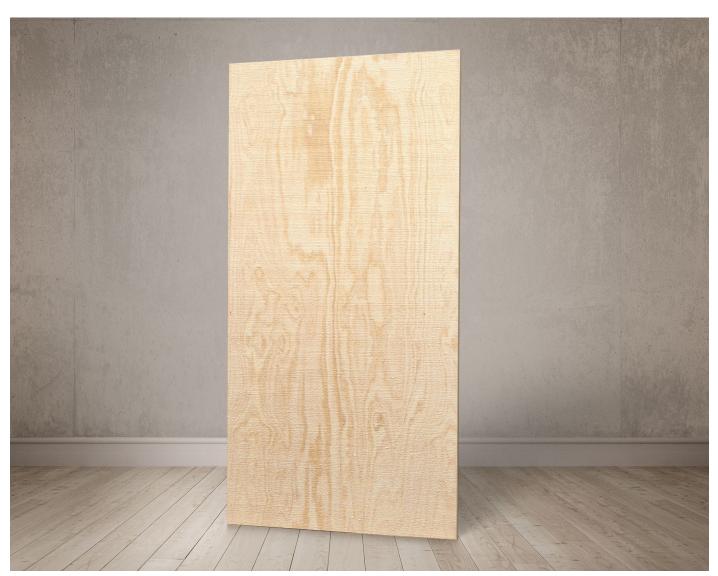

# **Pinetech Cladding**

Plytech Pinetech Cladding is a bandsawn exterior plywood panel for use in residential and commercial construction. Pinetech Cladding is a cost effective cladding solution that offers a natural timber finish and allows for staining to enhance the look and performance. Pinetech Cladding is envelope treated H3.1 LOSP or H3.2 CCA for exterior use.

# **OPTIONS**

- Pinetech 1000/100: grooves at 100mm centres
- Pinetech 1000/150: grooves at 150mm centres
- Pinetech 3000: no grooves.

### **DIMENSIONS**

2400 x 1216mm x 12.0mm